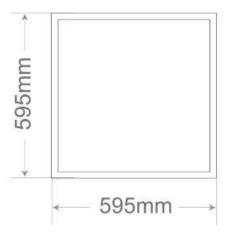

## Physical Characteristics

| Length                                                               | <u> </u> |
|----------------------------------------------------------------------|----------|
| Width                                                                | 595 mm   |
| Depth                                                                | 10 mm    |
| Housing                                                              | Aluminum |
| <b>Operating Temperature</b> $-30^{\circ}C \rightarrow +40^{\circ}C$ |          |

## **Dimensional Drawing**